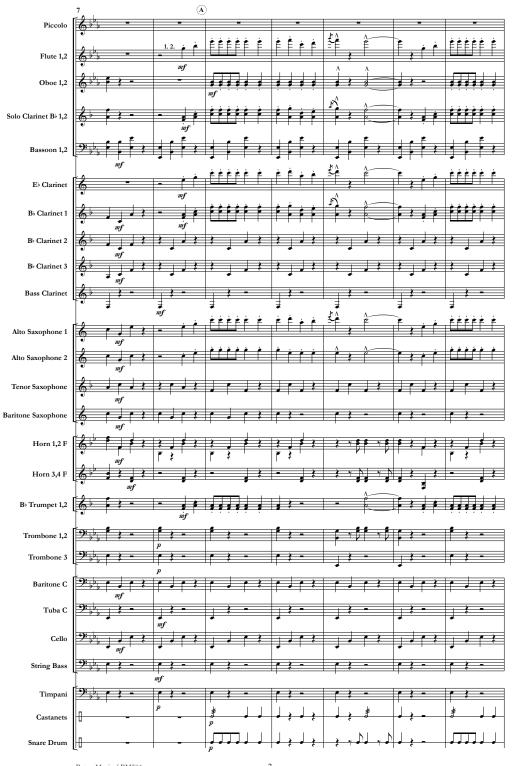

## Symphonic Band

grade: 3 duration: 5:30

| Full Score<br>duration 5.30 n    | <i>Upus</i> + <i>y transcribed by</i>                                          |
|----------------------------------|--------------------------------------------------------------------------------|
|                                  | Allegretto quasi maestoso Jacques Claessens                                    |
| Flute 1,2<br>Piccolo             |                                                                                |
| Oboe 1,2                         |                                                                                |
| Solo Clarinet B <sup>3</sup> 1,2 | $\begin{array}{ c c c c c c c c c c c c c c c c c c c$                         |
| Bassoon 1,2                      |                                                                                |
| E <sup>↓</sup> Clarinet          |                                                                                |
| B♭ Clarinet 1                    | $\begin{array}{c c c c c c c c c c c c c c c c c c c $                         |
| B <sup>3</sup> Clarinet 2        |                                                                                |
| B <sup>1</sup> Clarinet 3        |                                                                                |
| Bass Clarinet                    |                                                                                |
| Alto Saxophone 1                 |                                                                                |
| Alto Saxophone 2                 |                                                                                |
| Tenor Saxophone                  |                                                                                |
| Baritone Saxophone               |                                                                                |
| Horn 1,2 F                       |                                                                                |
| Horn 3,4 F                       |                                                                                |
| B♭ Trumpet 1,2                   |                                                                                |
| Trombone 1,2                     |                                                                                |
| Trombone 3                       |                                                                                |
| Baritone C                       |                                                                                |
| Tuba C                           |                                                                                |
| Cello                            | $\begin{array}{c ccccccccccccccccccccccccccccccccccc$                          |
| String Bass                      |                                                                                |
| Harp                             | $\begin{array}{c c c c c c c c c c c c c c c c c c c $                         |
| Timpani                          |                                                                                |
| Percussion                       | $\begin{bmatrix} f \\ f $              |
|                                  | © 2016 by <b>Baton Music</b><br>Baton Music / BM506 Eindhoven, The Netherlands |