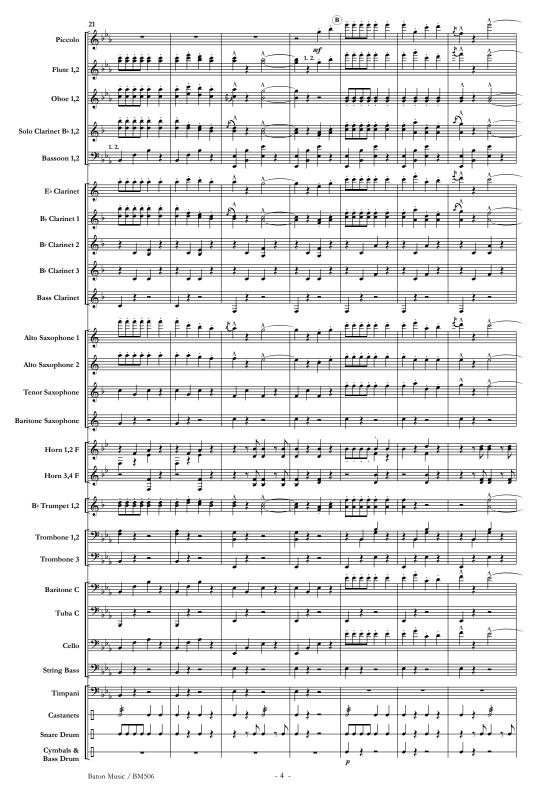

## Symphonic Band

grade: 3 duration: 5:30

| Full Score<br>duration 5.30 n    | <i>Upus</i> + <i>y transcribed by</i>                                          |
|----------------------------------|--------------------------------------------------------------------------------|
|                                  | Allegretto quasi maestoso Jacques Claessens                                    |
| Flute 1,2<br>Piccolo             |                                                                                |
| Oboe 1,2                         |                                                                                |
| Solo Clarinet B <sup>3</sup> 1,2 | $\begin{array}{ c c c c c c c c c c c c c c c c c c c$                         |
| Bassoon 1,2                      |                                                                                |
| E <sup>↓</sup> Clarinet          |                                                                                |
| B♭ Clarinet 1                    | $\begin{array}{c c c c c c c c c c c c c c c c c c c $                         |
| B <sup>3</sup> Clarinet 2        |                                                                                |
| B <sup>1</sup> Clarinet 3        |                                                                                |
| Bass Clarinet                    |                                                                                |
| Alto Saxophone 1                 |                                                                                |
| Alto Saxophone 2                 |                                                                                |
| Tenor Saxophone                  |                                                                                |
| Baritone Saxophone               |                                                                                |
| Horn 1,2 F                       |                                                                                |
| Horn 3,4 F                       |                                                                                |
| B♭ Trumpet 1,2                   |                                                                                |
| Trombone 1,2                     |                                                                                |
| Trombone 3                       |                                                                                |
| Baritone C                       |                                                                                |
| Tuba C                           |                                                                                |
| Cello                            | $\begin{array}{c ccccccccccccccccccccccccccccccccccc$                          |
| String Bass                      |                                                                                |
| Harp                             | $\begin{array}{c c c c c c c c c c c c c c c c c c c $                         |
| Timpani                          |                                                                                |
| Percussion                       | $\begin{bmatrix} f \\ f $              |
|                                  | © 2016 by <b>Baton Music</b><br>Baton Music / BM506 Eindhoven, The Netherlands |