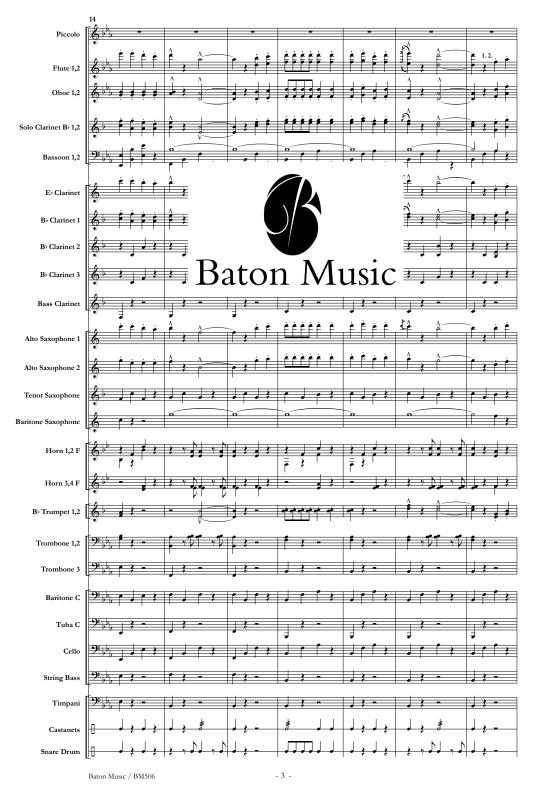

## Symphonic Band

grade: 3 duration: 5:30

| Full Score<br>duration 5.30 n    | <i>Upus</i> + <i>y transcribed by</i>                                          |
|----------------------------------|--------------------------------------------------------------------------------|
|                                  | Allegretto quasi maestoso Jacques Claessens                                    |
| Flute 1,2<br>Piccolo             |                                                                                |
| Oboe 1,2                         |                                                                                |
| Solo Clarinet B <sup>3</sup> 1,2 | $\begin{array}{ c c c c c c c c c c c c c c c c c c c$                         |
| Bassoon 1,2                      |                                                                                |
| E <sup>↓</sup> Clarinet          |                                                                                |
| B♭ Clarinet 1                    | $\begin{array}{c c c c c c c c c c c c c c c c c c c $                         |
| B <sup>3</sup> Clarinet 2        |                                                                                |
| B <sup>1</sup> Clarinet 3        |                                                                                |
| Bass Clarinet                    |                                                                                |
| Alto Saxophone 1                 |                                                                                |
| Alto Saxophone 2                 |                                                                                |
| Tenor Saxophone                  |                                                                                |
| Baritone Saxophone               |                                                                                |
| Horn 1,2 F                       |                                                                                |
| Horn 3,4 F                       |                                                                                |
| B♭ Trumpet 1,2                   |                                                                                |
| Trombone 1,2                     |                                                                                |
| Trombone 3                       |                                                                                |
| Baritone C                       |                                                                                |
| Tuba C                           |                                                                                |
| Cello                            | $\begin{array}{c ccccccccccccccccccccccccccccccccccc$                          |
| String Bass                      |                                                                                |
| Harp                             | $\begin{array}{c c c c c c c c c c c c c c c c c c c $                         |
| Timpani                          |                                                                                |
| Percussion                       | $\begin{bmatrix} f \\ f $              |
|                                  | © 2016 by <b>Baton Music</b><br>Baton Music / BM506 Eindhoven, The Netherlands |