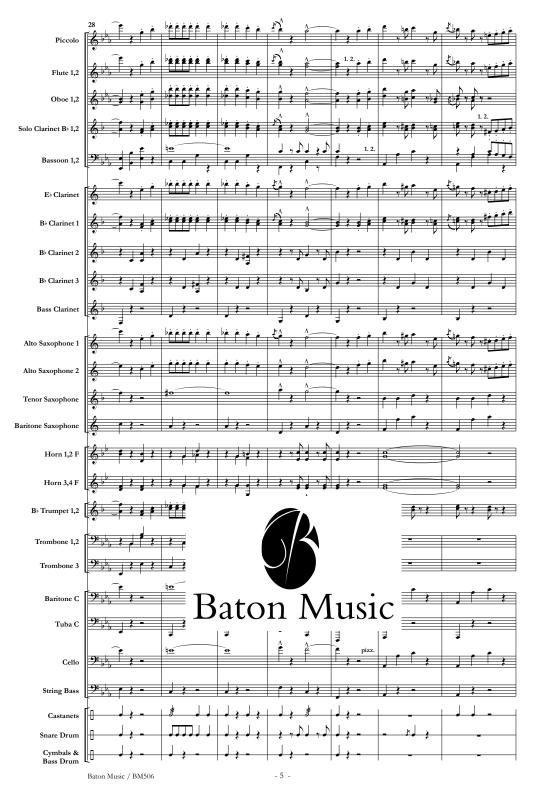

## Symphonic Band

grade: 3 duration: 5:30

| Full Score<br>duration 5.30 n    | <i>Upus</i> + <i>y transcribed by</i>                                          |
|----------------------------------|--------------------------------------------------------------------------------|
|                                  | Allegretto quasi maestoso Jacques Claessens                                    |
| Flute 1,2<br>Piccolo             |                                                                                |
| Oboe 1,2                         |                                                                                |
| Solo Clarinet B <sup>3</sup> 1,2 | $\begin{array}{ c c c c c c c c c c c c c c c c c c c$                         |
| Bassoon 1,2                      |                                                                                |
| E <sup>↓</sup> Clarinet          |                                                                                |
| B♭ Clarinet 1                    | $\begin{array}{c c c c c c c c c c c c c c c c c c c $                         |
| B <sup>3</sup> Clarinet 2        |                                                                                |
| B <sup>1</sup> Clarinet 3        |                                                                                |
| Bass Clarinet                    |                                                                                |
| Alto Saxophone 1                 |                                                                                |
| Alto Saxophone 2                 |                                                                                |
| Tenor Saxophone                  |                                                                                |
| Baritone Saxophone               |                                                                                |
| Horn 1,2 F                       |                                                                                |
| Horn 3,4 F                       |                                                                                |
| B♭ Trumpet 1,2                   |                                                                                |
| Trombone 1,2                     |                                                                                |
| Trombone 3                       |                                                                                |
| Baritone C                       |                                                                                |
| Tuba C                           |                                                                                |
| Cello                            | $\begin{array}{c ccccccccccccccccccccccccccccccccccc$                          |
| String Bass                      |                                                                                |
| Harp                             | $\begin{array}{c c c c c c c c c c c c c c c c c c c $                         |
| Timpani                          |                                                                                |
| Percussion                       | $\begin{bmatrix} f \\ f $              |
|                                  | © 2016 by <b>Baton Music</b><br>Baton Music / BM506 Eindhoven, The Netherlands |